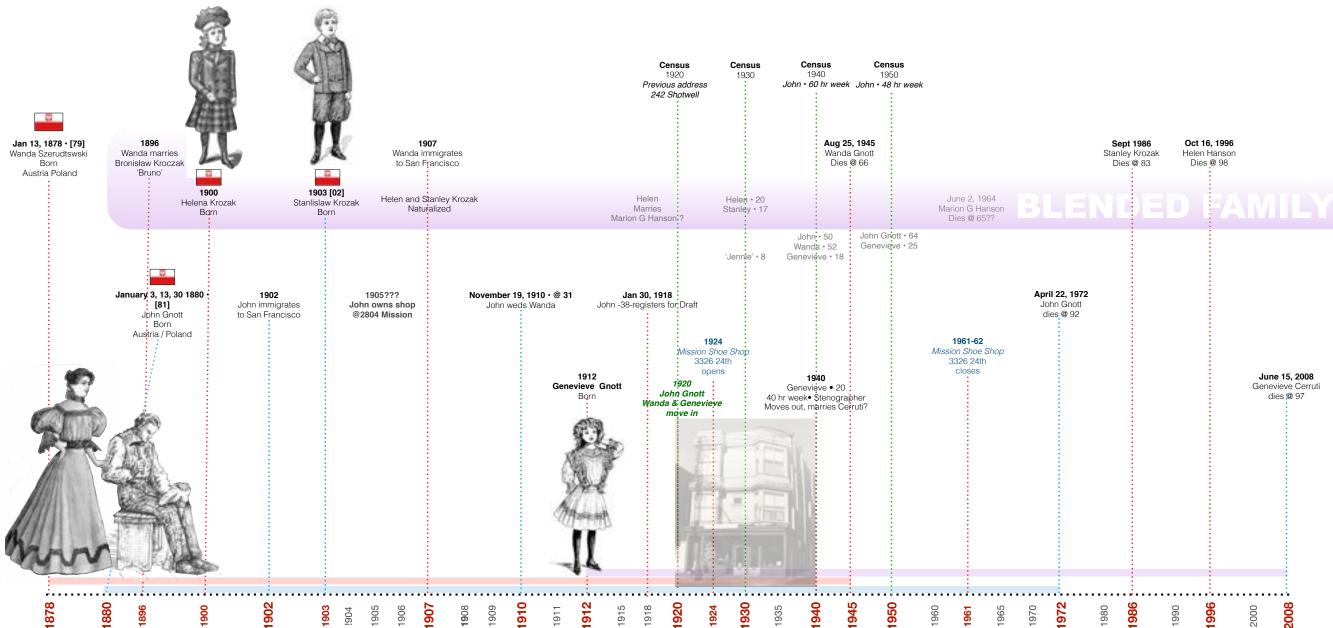

# 3328 Twenty-Fourth Street @ Osage Alley John Gnott Family • 1920 - 1972







### **Gnott Timeline 1878 - 1972**

# JOHN GNOTT Fami





## 1920 Census · John, Wanda and Genevieve Gnott

| United States Ce                 | nsus, 1920         |                                         |         | Tools                                |
|----------------------------------|--------------------|-----------------------------------------|---------|--------------------------------------|
| Name:                            |                    | John Gnott                              | • Edit  |                                      |
| Event Type:                      |                    | Census                                  |         |                                      |
| Event Date:                      |                    | 1920 • Edit                             |         |                                      |
| E