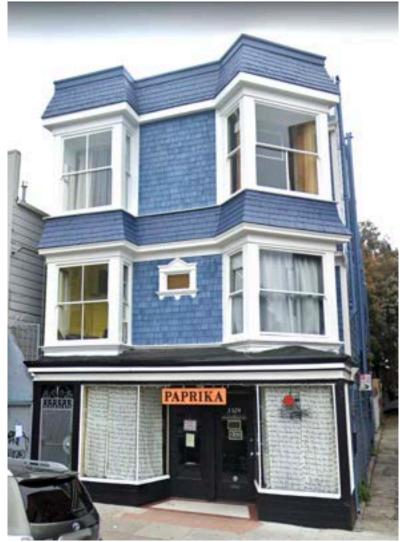

# 3328 Twenty-Fourth Street @ Osage Alley John Gnott Family • 1920 - 1972







### **Gnott Timeline 1878 - 1972**

# JOHN GNOTT Fami





## 1920 Census · John, Wanda and Genevieve Gnott

| United States Ce                 | nsus, 1920         |                                         |         | Tools                                |
|----------------------------------|--------------------|-----------------------------------------|---------|--------------------------------------|
| Name:                            |                    | John Gnott                              | • Edit  |                                      |
| Event Type:                      |                    | Census                                  |         |                                      |
| Event Date:                      |                    | 1920 • Edit