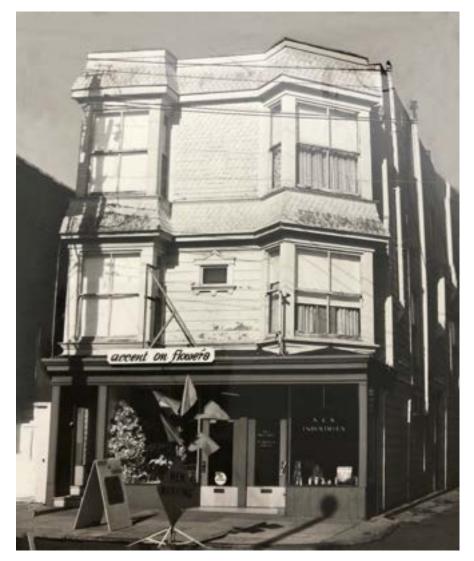

# 3328 Twenty-Fourth Street @ Osage Alley John Gnott Family • 1920 - 1972







### **Gnott Timeline 1878 - 1972**

# JOHN GNOTT Fami





## 1920 Census · John, Wanda and Genevieve Gnott

| United States Ce                 | nsus, 1920         |                                         |         | Tools                                |
|----------------------------------|--------------------|-----------------------------------------|---------|--------------------------------------|
| Name:                            |                    | John Gnott                              | • Edit  |                                      |
| Event Type:                      |                    | Census                                  |         |                                      |
| Event Date:                      |                    | 1920 • Edit