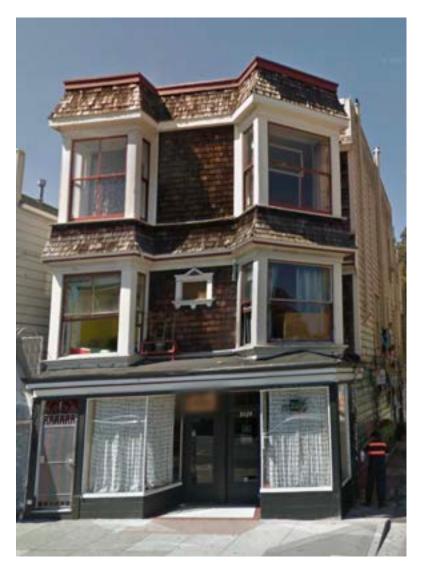

# 3328 Twenty-Fourth Street @ Osage Alley John Gnott Family • 1920 - 1972







### **Gnott Timeline 1878 - 1972**

# JOHN GNOTT Fami





## 1920 Census · John, Wanda and Genevieve Gnott

| United States Ce                 | nsus, 1920         |                                         |         | Tools                                |
|----------------------------------|--------------------|-----------------------------------------|---------|--------------------------------------|
| Name:                            |                    | John Gnott                              | • Edit  |                                      |
| Event Type:                      |                    | Census                                  |         |                                      |
| Event Date:                      |                    | 1920 • Edit